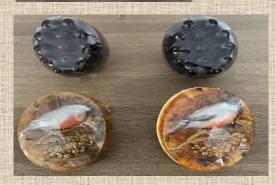

### **Homemade candles**

All candles below are handmade by young people with severe intellectual disabilities. Candles are beautiful, and it is because they are made with heartiness and patience. Candles are made from high quality professional materials.

- Cuboid (with Christmas tree) 5.6x15 cm, burning time 48h. Price: 9 EUR
- Stars 10 cm. Price: 4 EUR

### **Bee wax candles**

"Cone of cedar" - 6 × 6 × 8 cm **Price: 4 EUR** 

"Christmas

"Angel of Christmas" - 5 × 5 × 8 cm Price: 3.50 EUR

"Angel with heart" - 5.5 × 5 × 10 cm **Price: 4.50 EUR** 

Great angels 6x8 cm 3 EUR

Lambs 4x5 cm 2,50 EUR

Bears 5x5 cm 2,50 EUR

Plant imprint 1) D – 7 cm 2) 5.5x7.5 cm 3) 6x6.5 cm **4 EUR** 

Scrubs 5x 8 cm
 Birds 6.5x9.5 cm
 Mom's angels 6x8 cm
 5 EUR