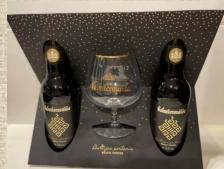

### Beer Valmiermuižas

Baltic Porter Volume: 0.33 I x 2 bottles Alc: 5.8 % €9.00

| Classic taste              |
|----------------------------|
| Volume: 0.33 I x 2 bottles |
| Alc: 5.8 %                 |
| €8.00                      |