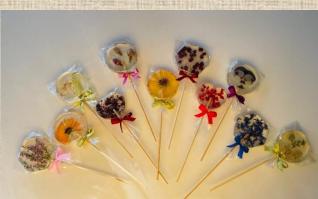

### Lollipops

Natural dried lollipops with natural plants on wooden sticks 5 cm diameter, sweet sugar syrup hard candy, round shaped, WITHOUT preservatives and colouring, no flavour enhancers, taste of fruits only. Price: 2 EUR