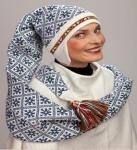

Ladies set - Hat and scarf set with sheep design

35EUR

Ladies hat blue

with

white

reindeers

**17EUR** 

Ladies hat blue with white reindeers and stars 13EUR

hat with snowflakes

set - Hat and scarf set black with red roses **17 EUR** 

11

Ladies

black

white

**17EUR** 

Ladies hat blue with white reindee rs and bulb 13EUR

Ladies hat with grey white reindeers

17EUR

Ladies set - Hat and scarf set black with red roses **13EUR** 

Kids set - Hat (with and scarf set white with black snowflakes

35EUR

lining)

Kids set -Red and white flowers (Hat + Scarf) 25EUR

Ladies set - Hat and scarf set "Northern lights" - 35EUR

Ladies set - Hat and scarf set rainbow -35EUR

Ladies - Long hat- scarf blue snowflakes -25EUR

Ladies set - Hat and scarf set with blue flowers - 35EUR

Ladies -Long hat- scarf natural grey -25EUR

Kids set -Hat and scarf white/navy with reindeers -25EUR

Ladies set - Hat and scarf "Aqua" -35EUR

Kids set - Hat and scarf white/navy with reindeer 25 EUR

Ladies set -Hat and scarf set in traditional design -35EUR

Ladies set - Hat and scarf "Blue" -35EUR