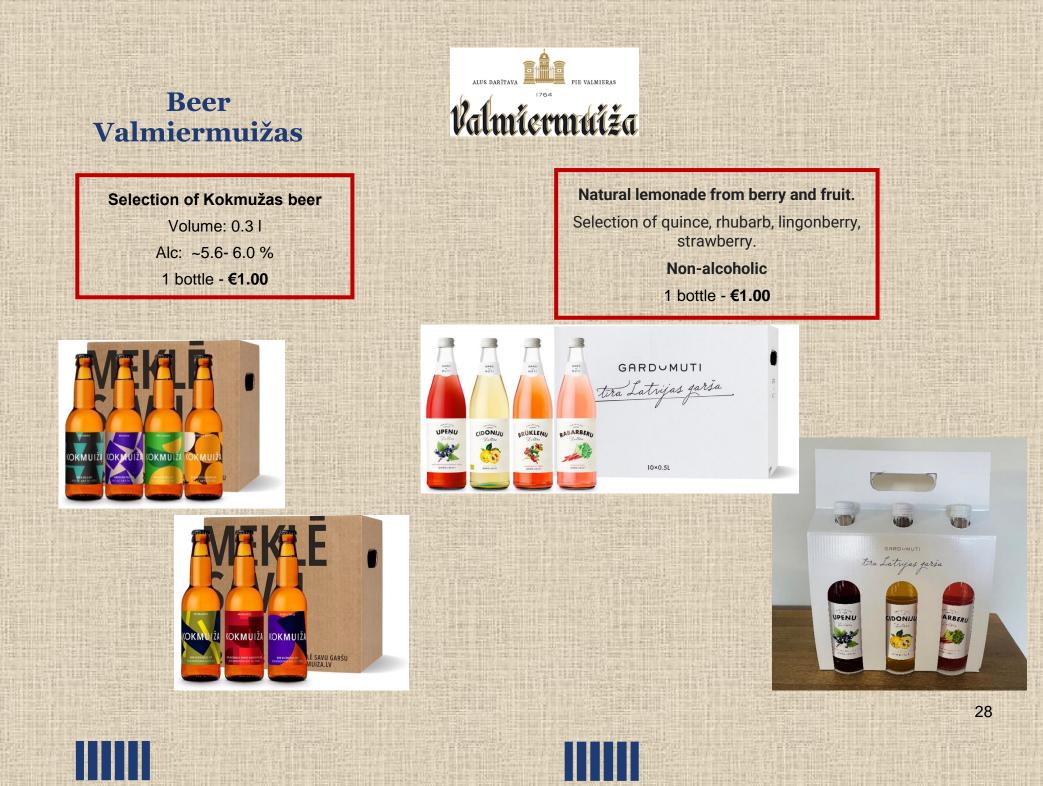

### Beer Valmiermuižas

Baltic Porter Volume: 0.33 I x 2 bottles Alc: 5.8 % €9.00

| Classic taste              |
|----------------------------|
| Volume: 0.33 I x 2 bottles |
| Alc: 5.8 %                 |
| €8.00                      |

| Beer selection          |
|-------------------------|
| Volume: 0.5 I           |
| Alc: 4.6 -5.8 %         |
| 1 bottle - <b>€2.00</b> |