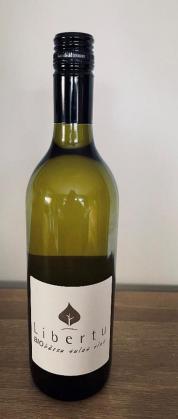

### Libertu birch wine

| Organic | birch sap white wine, |  |
|---------|-----------------------|--|
|         | Alc. ~10%             |  |
|         | € 5.00                |  |

Wild harvest and very slow fermentation in a cool cellar gives it the best taste and a mild finish. Very refreshing, light, and crispy taste with a traditional aftertaste of birch sap. We have semi-dry and semi-sweet wines, depending on the barrel.