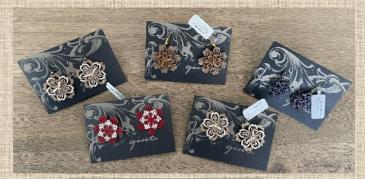

### **Design brooches**

Design brooches in the form of a rafter.

Material - acrylic

Size - 6x4cm

Clasp - metal piercing clip

The pins must not come into contact with alcohol (perfumes, cleaning agents, etc.), which can cause permanent damage

#### Price: 8 EUR

# miL

Various design brooches. Price: 8 EUR

Cup coasters with Latvian traditional ornaments.

Set of 4 felt pads with different character patterns.

Price: 8 EUR

Only natural materials are used for all of the products - 100% wool and linen.