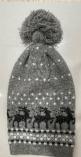

Ladies set - Hat and scarf set with sheep design

35EUR

Ladies hat blue

with

white

reindeers

**17EUR** 

Ladies hat blue with white reindeers and stars 13EUR

hat with snowflakes

set - Hat and scarf set black with red roses **17 EUR** 

11

Ladies

black

white

**17EUR** 

Ladies hat blue with white reindee rs and bulb 13EUR

Ladies hat with grey white reindeers

17EUR

Ladies set - Hat and scarf set black with red roses **13EUR** 

Kids set - Hat (with and scarf set white with black snowflakes

35EUR

lining)

Kids set -Red and white flowers (Hat + Scarf) 25EUR