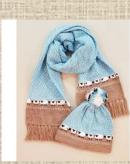

Ladies set - Hat and scarf set with sheep design

35EUR

Ladies hat blue

with

white

reindeers

**17EUR** 

Ladies hat blue with white reindeers and stars 13EUR

hat with snowflakes

set - Hat and scarf set black with red roses **17 EUR** 

11

Ladies

black

white

**17EUR** 

Ladies hat blue with white reindee rs and bulb 13EUR

Ladies hat with grey white reindeers

17EUR

Ladies set - Hat and scarf set black with red roses **13EUR** 

Kids set - Hat (with and scarf set white with black snowflakes

35EUR

lining)

Kids set -Red and white flowers (Hat + Scarf) 25EUR

Ladies set - Hat and scarf set "Northern lights" - 35EUR

Ladies set - Hat and scarf set rainbow -35EUR

Ladies - Long hat- scarf blue snowflakes -25EUR

Ladies set - Hat and scarf set with blue flowers - 35EUR

Ladies -Long hat- scarf natural grey -25EUR

Kids set -Hat and scarf white/navy with reindeers -25EUR

Ladies set - Hat and scarf "Aqua" -35EUR

Kids set - Hat and scarf white/navy with reindeer 25 EUR

Ladies set -Hat and scarf set in traditional design -35EUR

Ladies set - Hat and scarf "Blue" -35EUR