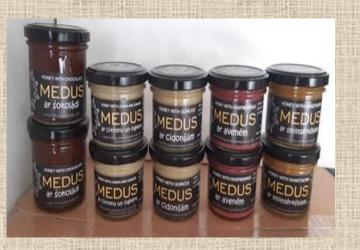

Honey with ginger and berries. Weight 130g

Price: 2 EUR

Honey with berries. Weight 250g

Price: 3 EUR

with lingonberries with black currants with raspberries with sea buckthorn with mountain ash (plant) with ginger with chocolate (190 g.)