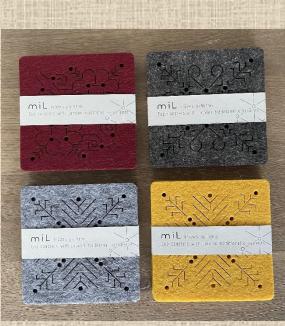

# miL

Various design brooches. Price: 8 EUR

Cup coasters with Latvian traditional ornaments.

Set of 4 felt pads with different character patterns.

Price: 8 EUR

Only natural materials are used for all of the products - 100% wool and linen.