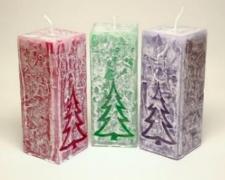

### **Homemade candles**

All candles below are handmade by young people with severe intellectual disabilities. Candles are beautiful, and it is because they are made with heartiness and patience. Candles are made from high quality professional materials.

- Cuboid (with Christmas tree) 5.6x15 cm, burning time 48h. Price: 9 EUR
- Stars 10 cm. Price: 4 EUR