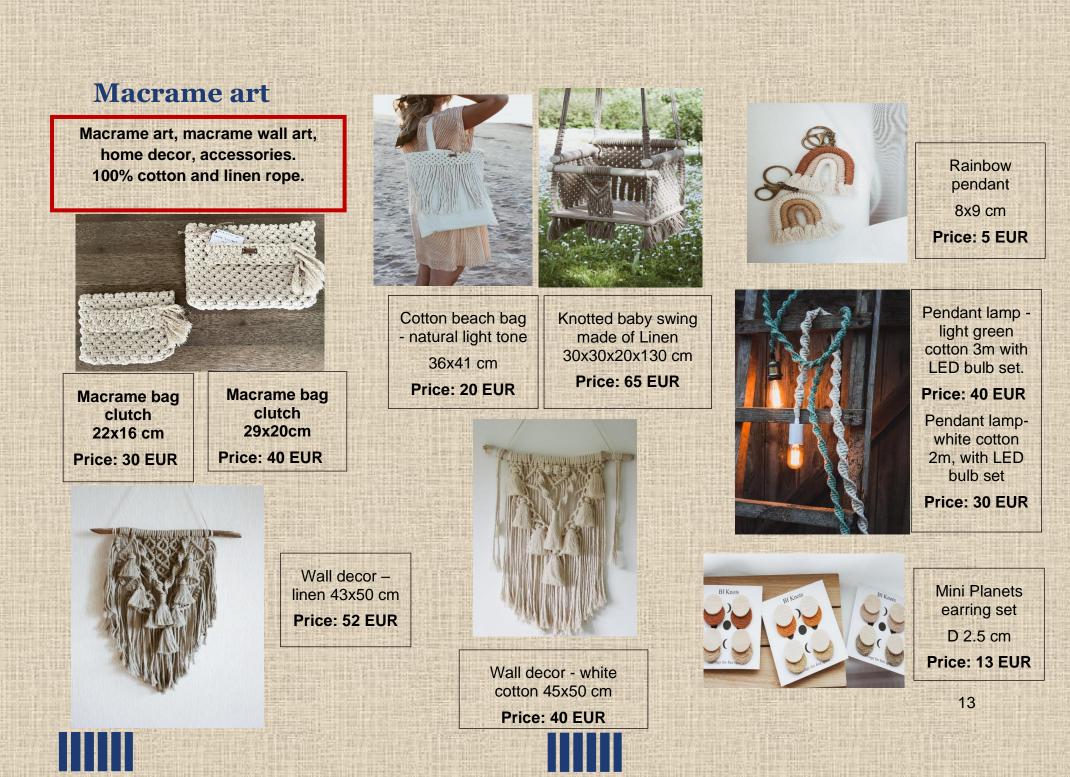

# miL

Various design brooches. Price: 8 EUR

Cup coasters with Latvian traditional ornaments.

Set of 4 felt pads with different character patterns.

Price: 8 EUR

Only natural materials are used for all of the products - 100% wool and linen.