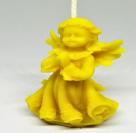

### **Bee wax candles**

"Cone of cedar" - 6 × 6 × 8 cm **Price: 4 EUR** 

"Christmas

"Angel of Christmas" - 5 × 5 × 8 cm Price: 3.50 EUR

"Angel with heart" - 5.5 × 5 × 10 cm **Price: 4.50 EUR** 

Great angels 6x8 cm 3 EUR