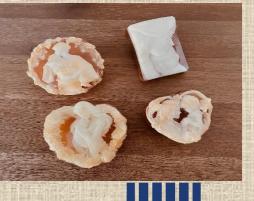

### **Bee wax candles**

"Cone of cedar" - 6 × 6 × 8 cm **Price: 4 EUR** 

"Christmas

"Angel of Christmas" - 5 × 5 × 8 cm Price: 3.50 EUR

"Angel with heart" - 5.5 × 5 × 10 cm **Price: 4.50 EUR** 

Great angels 6x8 cm 3 EUR

Lambs 4x5 cm 2,50 EUR

Bears 5x5 cm 2,50 EUR

Plant imprint 1) D – 7 cm 2) 5.5x7.5 cm 3) 6x6.5 cm **4 EUR** 

Scrubs 5x 8 cm
 Birds 6.5x9.5 cm
 Mom's angels 6x8 cm
 5 EUR