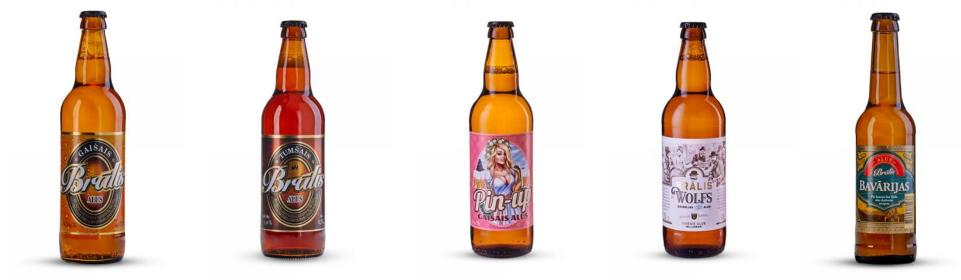

barrels, which allow its characteristic strength and the slightly bitter-sweet taste to develop.

Today its magic composition is supplemented with natural black currant juice. The blend of two traditional Latvian flavours – Riga Black Balsam® and black currants – along with a ginger aroma forms the unique bouquet of this drink.











### Libertu birch wine





| Organic | birch sap white wine, |  |
|---------|-----------------------|--|
|         | Alc. ~10%             |  |
|         | € 5.00                |  |

Wild harvest and very slow fermentation in a cool cellar gives it the best taste and a mild finish. Very refreshing, light, and crispy taste with a traditional aftertaste of birch sap. We have semi-dry and semi-sweet wines, depending on the barrel.





**Beer Brālis** 







### Beer Valmiermuižas



Baltic Porter Volume: 0.33 I x 2 bottles Alc: 5.8 % €9.00

| Classic taste              |
|----------------------------|
| Volume: 0.33 I x 2 bottles |
| Alc: 5.8 %                 |
| €8.00                      |

| Beer selection          |
|-------------------------|
| Volume: 0.5 I           |
| Alc: 4.6 -5.8 %         |
| 1 bottle - <b>€2.00</b> |











## How to order and pick up your order

- 1. Choose your products from the catalogue.
  - From 9<sup>th</sup> to 26<sup>th</sup> of November send your order to latvianmilrep@gmail.com containing:
    - Name
    - Phone No.
    - Product and quantity
  - Pickup: from 9<sup>th</sup> to 29<sup>th</sup> of November (we will agree on place and time via e-mails or phone)
     pay cash when you pick up your