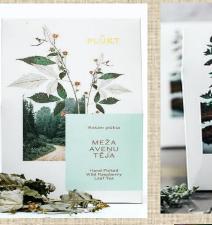

### PLUKT(Plukted) natural tea

### PLÜKT

WHITE NIGHT TEA Contains blend of following herbs: jasmine, wild raspberry leaves, peppermint, lady's mantle, blackcurrant leaves. EU organic certificate nr.04-520/19

Price: 5.50 EUR

Wild raspberry leaf tea 25 g. Peppermint tea 25 g. Fireweed tea 30 g. Linden tea 20 g. EU organic certificate nr.04-520/19 **Price: 3 EUR (each)** 