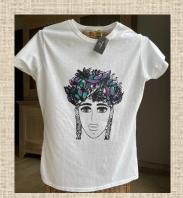

### **T-shirts**

T-shirts for men 5 EUR Black L Dark grey XL Light grey M

## RADADA

Hand-printed cotton T-shirt. TAUTUMEITA's drawing as a symbol of a Latvian girl (S, M, L, XL).

Price 5 EUR

Handprinted cotton shirt for boys and girls 1-2 y. 3-4 y. 5-6 y. 5-6 y. 7-8 y. 9-10 y. (grey only) Price 3 EUR