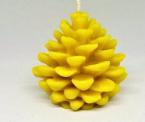

### **Bee wax candles**

"Cone of cedar" - 6 × 6 × 8 cm **Price: 4 EUR** 

"Christmas

"Angel of Christmas" - 5 × 5 × 8 cm Price: 3.50 EUR

"Angel with heart" - 5.5 × 5 × 10 cm **Price: 4.50 EUR** 

Great angels 6x8 cm 3 EUR