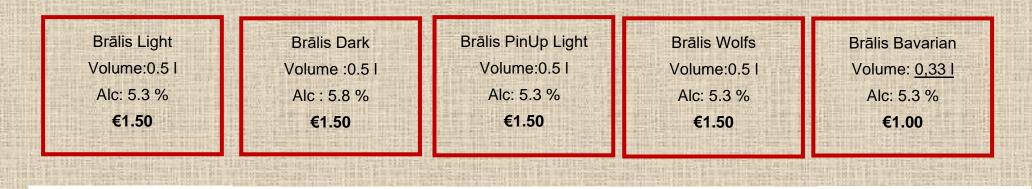

k barrels, which allow its characteristic strength and the slightly bitter-sweet taste to develop.

Today its magic composition is supplemented with natural black currant juice. The blend of two traditional Latvian flavours – Riga Black Balsam® and black currants – along with a ginger aroma forms the unique bouquet of this drink.











### Libertu birch wine





| Organic | birch sap white wine, |  |
|---------|-----------------------|--|
|         | Alc. ~10%             |  |
|         | € 5.00                |  |

Wild harvest and very slow fermentation in a cool cellar gives it the best taste and a mild finish. Very refreshing, light, and crispy taste with a traditional aftertaste of birch sap. We have semi-dry and semi-sweet wines, depending on the barrel.





**Beer Brālis** 







### Beer Valmiermuižas



Baltic Porter Volume: 0.33 I x 2 bottles Alc: 5.8 % €9.00

| Classic taste              |
|----------------------------|
| Volume: 0.33 I x 2 bottles |
| Alc: 5.8 %                 |
| €8.00                      |

| Beer selection          |
|-------------------------|
| Volume: 0.5 I           |
| Alc: 4.6 -5.8 %         |
| 1 bottle - <b>€2.00</b> |











## How to order and pick up your order

- 1. Choose your products from the catalogue.
  - From 9<sup>th</sup> to 26<sup>th</sup> of November send your order to latvianmilrep@gmail.com containing:
    - Name
    - Phone No.
    - Product and quantity
  - Pickup: from 9<sup>th</sup> to 29<sup>th</sup> of November (we will agree on place and time via e-mails or phone)
     pay cash when you pick up you