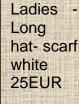

Ladies set - Hat and scarf set "Northern lights" - 35EUR

Ladies set - Hat and scarf set rainbow -35EUR

Ladies - Long hat- scarf blue snowflakes -25EUR

Ladies set - Hat and scarf set with blue flowers - 35EUR

Ladies -Long hat- scarf natural grey -25EUR

Kids set -Hat and scarf white/navy with reindeers -25EUR

Ladies set - Hat and scarf "Aqua" -35EUR

Kids set - Hat and scarf white/navy with reindeer 25 EUR

Ladies set -Hat and scarf set in traditional design -35EUR