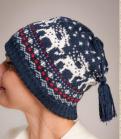

Ladies set - Hat and scarf set with sheep design

35EUR

Ladies hat blue

with

white

reindeers

**17EUR** 

Ladies hat blue with white reindeers and stars 13EUR

hat with snowflakes

set - Hat and scarf set black with red roses **17 EUR** 

11

Ladies

black

white

**17EUR** 

Ladies hat blue with white reindee rs and bulb 13EUR

Ladies hat with grey white reindeers

17EUR

Ladies set - Hat and scarf set black with red roses **13EUR** 

Kids set - Hat (with and scarf set white with black snowflakes

35EUR

lining)

Kids set -Red and white flowers (Hat + Scarf) 25EUR

Ladies set - Hat and scarf set "Northern lights" - 35EUR

Ladies set - Hat and scarf set rainbow -35EUR

Ladies - Long hat- scarf blue snowflakes -25EUR

Ladies set - Hat and scarf set with blue flowers - 35EUR

Ladies -Long hat- scarf natural grey -25EUR

Kids set -Hat and scarf white/navy with reindeers -25EUR

Ladies set - Hat and scarf "Aqua" -35EUR

Kids set - Hat and scarf white/navy with reindeer 25 EUR

Ladies set -Hat and scarf set in traditional design -35EUR

Ladies set - Hat and scarf "Blue" -35EUR