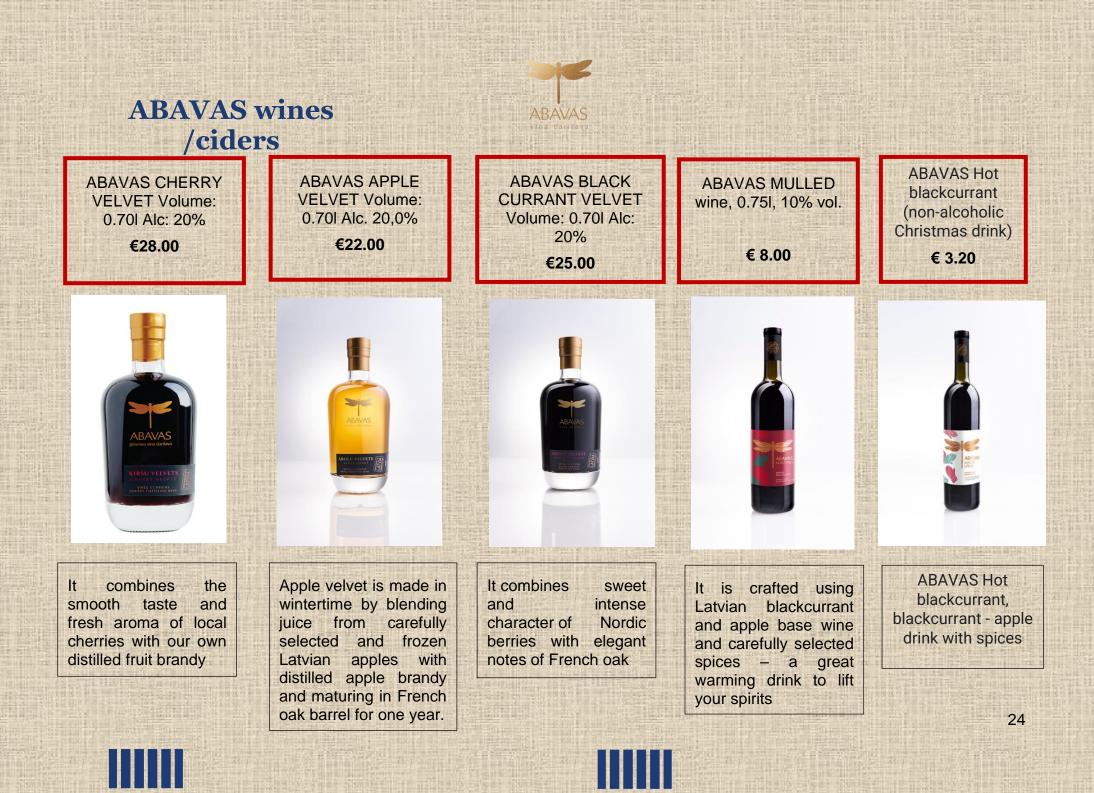

A whole world of sensations with its 24 ingredients. Subtle hints of linden blossom, birch bud, valerian root, raspberry, bilberry, and ginger as well as touches of nutmeg and black peppercorn tease the palate and come alive in the glass. It is carefully prepared in oak barrels, which allow its characteristic strength and the slightly bitter-sweet taste to develop.

Today its magic composition is supplemented with natural black currant juice. The blend of two traditional Latvian flavours – Riga Black Balsam® and black currants – along with a ginger aroma forms the unique bouquet of this drink.