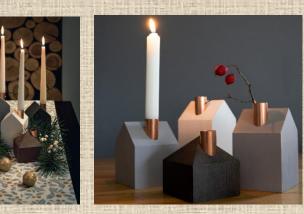

### **Candlestick cottages**

4 pieces of wooden candlesticks of different sizes in the form of a house. Dimensions 7.8x7.8x9cm **3 EUR** 7.8x7.8x11cm **4 EUR** 7.8x7.8x13cm, **5 EUR** 7.8x7.8x15cm. **6 EUR** • 4 white table candles. Size 2.1x17.5cm. **20 EUR (set 4 candlesticks + candles)** 