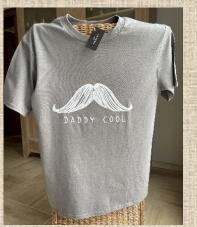

ristmas





"Angel of Christmas" - 5 × 5 × 8 cm Price: 3.50 EUR

"Angel with heart" - 5.5 × 5 × 10 cm **Price: 4.50 EUR** 









Great angels 6x8 cm 3 EUR





Lambs 4x5 cm 2,50 EUR



Bears 5x5 cm 2,50 EUR







Plant imprint 1) D – 7 cm 2) 5.5x7.5 cm 3) 6x6.5 cm **4 EUR** 



Scrubs 5x 8 cm
 Birds 6.5x9.5 cm
 Mom's angels 6x8 cm
 5 EUR

### Ginta - leather jewellery and gifts



Leather earrings **5 EUR** Leather brooch **4 EUR**  Ginta is known as a Fashion Accessory Gift Company that creates magnificent leather jewellery as well as other accessories like clutches, hair accessories, belts, gifts, and interior items as well.





Elastic band for hair **3 EUR** Hair clip **3 EUR** 





Leather arm bracelet 4 EUR







Leather bookmark for books 18x4 cm 2.50 EUR

### **T-shirts**



T-shirts for men 5 EUR Black L Dark grey XL Light grey M



## RADADA





Hand-printed cotton T-shirt. TAUTUMEITA's drawing as a symbol of a Latvian girl (S, M, L, XL).

Price 5 EUR

Handprinted cotton shirt for boys and girls 1-2 y. 3-4 y. 5-6 y. 5-6 y. 7-8 y. 9-10 y. (grey only) Price 3 EUR



Sand art pictures are simple, yet exciting activity for children Price: 5 EUR







### **Design brooches**



Design brooches in the form of a rafter.

Material - acrylic

Size - 6x4cm

Clasp - metal piercing clip

The pins must not come into contact with alcohol (perfumes, cleaning agents, etc.), which can cause permanent damage

#### Price: 8 EUR

# miL



Various design brooches. Price: 8 EUR



Cup coasters with Latvian traditional ornaments.

Set of 4 felt pads with different character pa