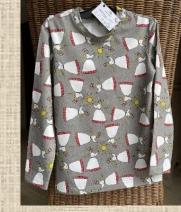

## RADADA

Hand-printed cotton T-shirt. TAUTUMEITA's drawing as a symbol of a Latvian girl (S, M, L, XL).

Price 5 EUR

Handprinted cotton shirt for boys and girls 1-2 y. 3-4 y. 5-6 y. 5-6 y. 7-8 y. 9-10 y. (grey only) Price 3 EUR