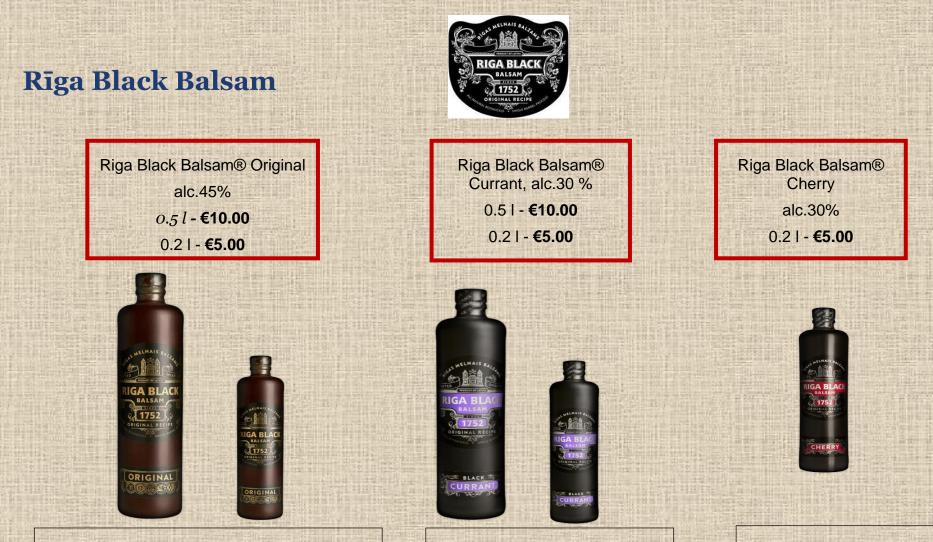

A whole world of sensations with its 24 ingredients. Subtle hints of linden blossom, birch bud, valerian root, raspberry, bilberry, and ginger as well as touches of nutmeg and black peppercorn tease the palate and come alive in the glass. It is carefully prepared in oak barrels, which allow its characteristic strength and the slightly bitter-sweet taste to develop.

Today its magic composition is supplemented with natural black currant juice. The blend of two traditional Latvian flavours – Riga Black Balsam® and black currants – along with a ginger aroma forms the unique bouquet of this drink.