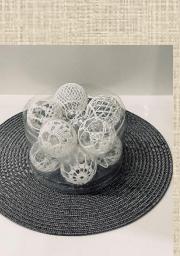

### Handicrafts made by spouses

Handcrafted (crochet) Christmas tree decorations. Transparent and golden balls Price: € 5.00 Fingerless gloves knitted with beads from cashmere wool.

Price: € 10.00 Ethnographic Latvian Symbols