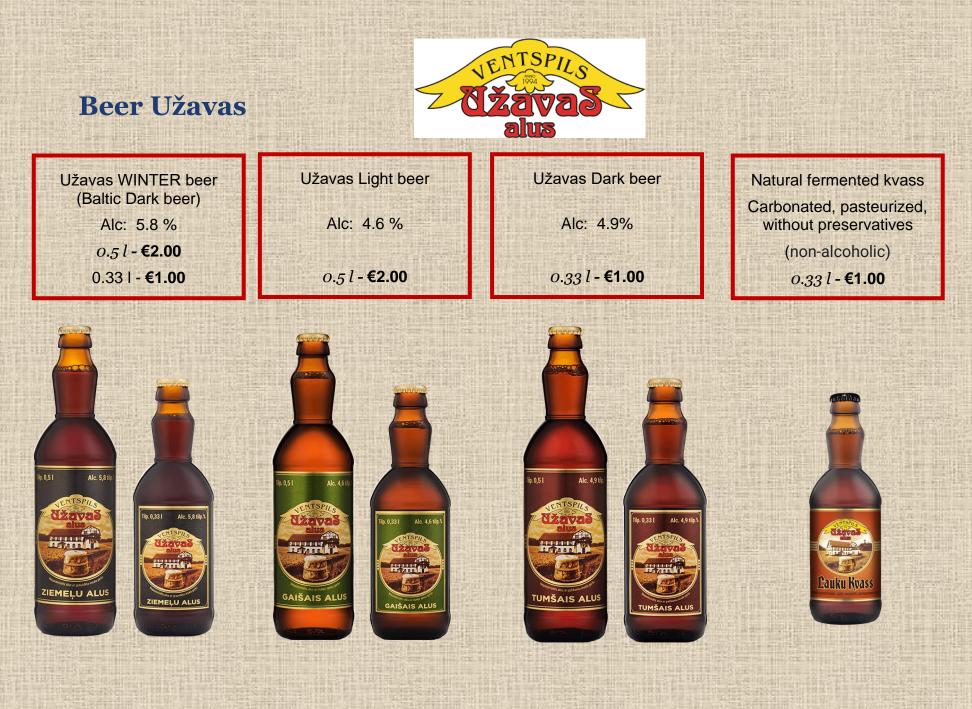

te wine, |  |
|---------|-----------------------|--|
|         | Alc. ~10%             |  |
|         | € 5.00                |  |

Wild harvest and very slow fermentation in a cool cellar gives it the best taste and a mild finish. Very refreshing, light, and crispy taste with a traditional aftertaste of birch sap. We have semi-dry and semi-sweet wines, depending on the barrel.





**Beer Brālis** 







### Beer Valmiermuižas



Baltic Porter Volume: 0.33 I x 2 bottles Alc: 5.8 % €9.00

| Classic taste              |
|----------------------------|
| Volume: 0.33 I x 2 bottles |
| Alc: 5.8 %                 |
| €8.00                      |

| Beer selection          |
|-------------------------|
| Volume: 0.5 I           |
| Alc: 4.6 -5.8 %         |
| 1 bottle - <b>€2.00</b> |











## How to order and pick up your order

- 1. Choose your products from the catalogue.
  - From 9<sup>th</sup> to 26<sup>th</sup> of November send your order to latvianmilrep@gmail.com containing:
    - Name
    - Phone No.
    - Product and quantity
  - Pickup: from 9<sup>th</sup> to 29<sup>th</sup> of November (we will agree on place and time via e-mails or phone)
     pay cash when you pick up your order
- 2. Latvian stand on November 16th from 10.00 to 18.00 in Staff Centre
   o payment by cash only