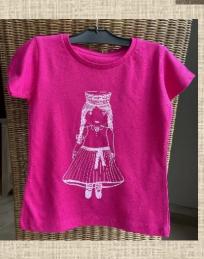

### **T-shirts**

T-shirts for men 5 EUR Black L Dark grey XL Light grey M

## RADADA

Hand-printed cotton T-shirt. TAUTUMEITA's drawing as a symbol of a Latvian girl (S, M, L, XL).

Price 5 EUR

Handprinted cotton shirt for boys and girls 1-2 y. 3-4 y. 5-6 y. 5-6 y. 7-8 y. 9-10 y. (grey only) Price 3 EUR