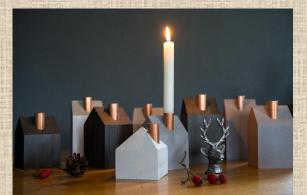

### **Candlestick cottages**

4 pieces of wooden candlesticks of different sizes in the form of a house. Dimensions 7.8x7.8x9cm **3 EUR** 7.8x7.8x11cm **4 EUR** 7.8x7.8x13cm, **5 EUR** 7.8x7.8x15cm. **6 EUR** • 4 white table candles. Size 2.1x17.5cm. **20 EUR (set 4 candlesticks + candles)** 