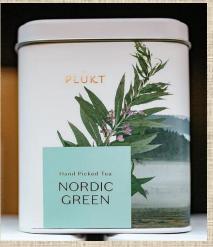

### PLUKT(Plukted) natural tea

#### NORDIC GREEN TEA

contains leaves of Fireweed herb handpicked in wild meadows and forests of Northern Europe. Use it as a healthy and refreshing alternative to existing green tea products.

EU organic certificate nr.04-520/19

Price: 5.50 EUR