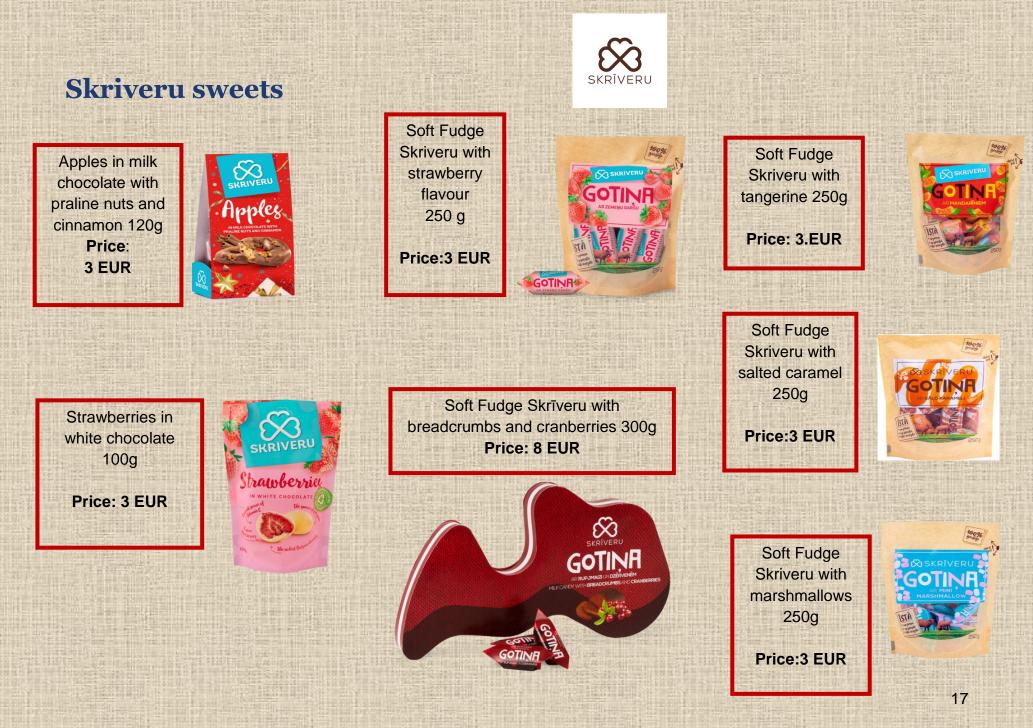

### Lollipops

Natural dried lollipops with natural plants on wooden sticks 5 cm diameter, sweet sugar syrup hard candy, round shaped, WITHOUT preservatives and colouring, no flavour enhancers, taste of fruits only. Price: 2 EUR

### Gingerbread

Rye gingerbread with white Belgian chocolate 180 g. – 3.50 EUR 300 g. – 5,50 EUR Rye gingerbread with Belgian chocolate and raspberries 150 g. Price: 4 EUR Gingerbread cookies

200 g. Price: 4 EUR