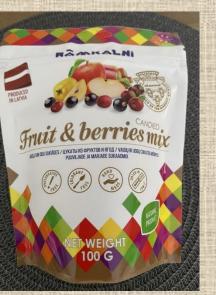

Dark CHOCOLATE with cranberry and rice crisps 120g Price: €1.50

Blackcurrant jelly SLICES in dark chocolate 190g Price: €2 .00

Gingerbread BALLS in milk chocolate 150 g Price: €2.00

Candies fruit & berries mix 100g Price: €1.50 Fruit and berry pastilles 100g Price: €2.00 Chocolate TRUFFLES Winter selection 76g Price: €2.00