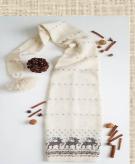

Ladies set - Hat and scarf set with sheep design

35EUR

Ladies hat blue

with

white

reindeers

**17EUR** 

Ladies hat blue with white reindeers and stars 13EUR

hat with snowflakes

set - Hat and scarf set black with red roses **17 EUR** 

11

Ladies

black

white

**17EUR** 

Ladies hat blue with white reindee rs and bulb 13EUR

Ladies hat with grey white reindeers

17EUR

Ladies set - Hat and scarf set black with red roses **13EUR** 

Kids set - Hat (with and scarf set white with black snowflakes

35EUR

lining)

Kids set -Red and white flowers (Hat + Scarf) 25EUR

Ladies set - Hat and scarf set "Northern lights" - 35EUR

Ladies set - Hat and scarf set rainbow -35EUR

Ladies - Long hat- scarf blue snowflakes -25EUR

Ladies set - Hat and scarf set with blue flowers - 35EUR

Ladies -Long hat- scarf natural grey -25EUR

Kids set -Hat and scarf white/navy with reindeers -25EUR

Ladies set - Hat and scarf "Aqua" -35EUR

Kids set - Hat and scarf white/navy with reindeer 25 EUR

Ladies set -Hat and scarf set in traditional design -35EUR

Ladies set - Hat and scarf "Blue" -35EUR