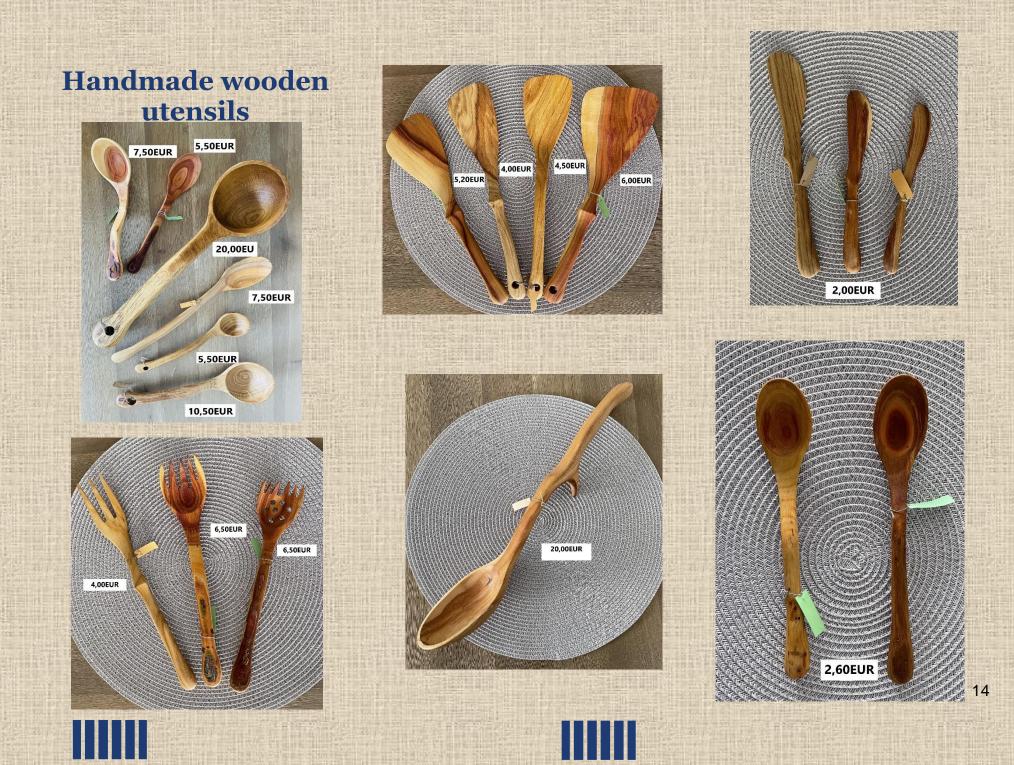

Ladies hat with grey white reindeers

17EUR

Ladies set - Hat and scarf set black with red roses **13EUR** 







Kids set - Hat (with and scarf set white with black snowflakes

35EUR

lining)



Kids set -Red and white flowers (Hat + Scarf) 25EUR



Ladies set - Hat and scarf set "Northern lights" - 35EUR









Ladies set - Hat and scarf set rainbow -35EUR

Ladies - Long hat- scarf blue snowflakes -25EUR

Ladies set - Hat and scarf set with blue flowers - 35EUR





Ladies -Long hat- scarf natural grey -25EUR



Kids set -Hat and scarf white/navy with reindeers -25EUR

Ladies set - Hat and scarf "Aqua" -35EUR





Kids set - Hat and scarf white/navy with reindeer 25 EUR

Ladies set -Hat and scarf set in traditional design -35EUR

Ladies set - Hat and scarf "Blue" -35EUR











### PLUKT(Plukted) natural tea

#### NORDIC GREEN TEA

contains leaves of Fireweed herb handpicked in wild meadows and forests of Northern Europe. Use it as a healthy and refreshing alternative to existing green tea products.

EU organic certificate nr.04-520/19

Price: 5.50 EUR



### PLÜKT

WHITE NIGHT TEA Contains blend of following herbs: jasmine, wild raspberry leaves, peppermint, lady's mantle, blackcurrant leaves. EU organic certificate nr.04-520/19

Price: 5.50 EUR



Wild raspberry leaf tea 25 g. Peppermint tea 25 g. Fireweed tea 30 g. Linden tea 20 g. EU organic certificate nr.04-520/19 **Price: 3 EUR (each)** 











Honey with ginger and berries. Weight 130g

Price: 2 EUR



Honey with berries. Weight 250g

Price: 3 EUR





with lingonberries with black currants with ras