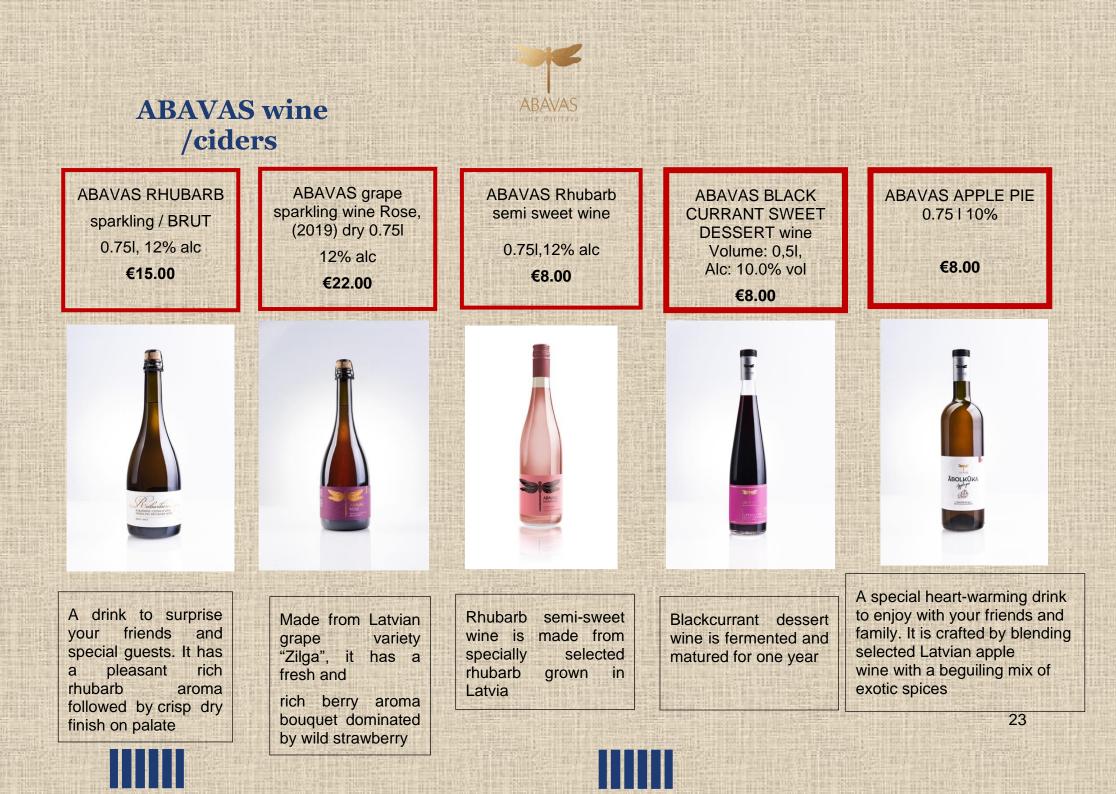

h home cheese favour
with dried meat taste

60g
Not fried in oil
Price: €1.00

11



Chips

◆ Parmesan cheese
 ◆ Mediterranean herbs
 ◆ African Chicken
 90g
 Not fried in oil
 Price: €1.70



A whole world of sensations with its 24 ingredients. Subtle hints of linden blossom, birch bud, valerian root, raspberry, bilberry, and ginger as well as touches of nutmeg and black peppercorn tease the palate and come alive in the glass. It is carefully prepared in oak barrels, which allow its characteristic strength and the slightly bitter-sweet taste to develop.

Today its magic composition is supplemented with natural black currant juice. The blend of two traditional Latvian flavours – Riga Black Balsam® and black currants – along with a ginger aroma forms the unique bouquet of this drink.











### Libertu birch wine





| Organic | birch sap white wine, |  |
|---------|-----------------------|--|
|         | Alc. ~10%             |  |
|         | € 5.00                |  |

Wild harvest and very slow fermentation in a cool cellar gives it the best taste and a mild finish. Very refreshing, light, and crispy taste with a traditional aftertaste of birch sap. We have semi-dry and semi-sweet wines, depending on the barrel.





**Beer Brālis** 







### Beer Valmiermuižas



Baltic Porter Volume: 0.33 I x 2 bottles Alc: 5.8 % €9.00

| Classic taste              |
|----------------------------|
| Volume: 0.33 I x 2 bottles |
| Alc: 5.8 %                 |
| €8.00                      |

| Beer selection          |
|-------------------------|
| Volume: 0.5 I           |
| Alc: 4