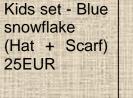

Ladies hat with grey white reindeers

17EUR

Ladies set - Hat and scarf set black with red roses **13EUR** 

Kids set - Hat (with and scarf set white with black snowflakes

35EUR

lining)

Kids set -Red and white flowers (Hat + Scarf) 25EUR