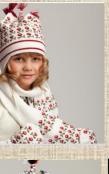

Ladies hat with grey white reindeers

17EUR

Ladies set - Hat and scarf set black with red roses **13EUR** 

Kids set - Hat (with and scarf set white with black snowflakes

35EUR

lining)

Kids set -Red and white flowers (Hat + Scarf) 25EUR

Ladies -Long hat- scarf natural grey -25EUR

Kids set -Hat and scarf white/navy with reindeers -25EUR

Ladies set - Hat and scarf "Aqua" -35EUR

Kids set - Hat and scarf white/navy with reindeer 25 EUR

Ladies set -Hat and scarf set in traditional design -35EUR