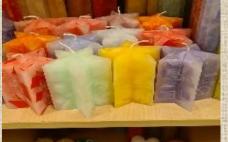

### **Homemade candles**

All candles below are handmade by young people with severe intellectual disabilities. Candles are beautiful, and it is because they are made with heartiness and patience. Candles are made from high quality professional materials.

- Cuboid (with Christmas tree) 5.6x15 cm, burning time 48h. Price: 9 EUR
- Stars 10 cm. Price: 4 EUR