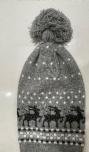

Ladies set - Hat and scarf set with sheep design

35EUR

Ladies hat blue

with

white

reindeers

**17EUR** 

Ladies hat blue with white reindeers and stars 13EUR

hat with snowflakes

set - Hat and scarf set black with red roses **17 EUR** 

11

Ladies

black

white

**17EUR** 

Ladies hat blue with white reindee rs and bulb 13EUR

Ladies hat with grey white reindeers

17EUR

Ladies set - Hat and scarf set black with red roses **13EUR** 

Kids set - Hat (with and scarf set white with black snowflakes

35EUR

lining)

Kids set -Red and white flowers (Hat + Scarf) 25EUR