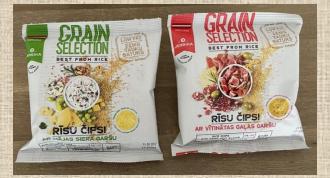

### Chips

Rice chips with home cheese favour
with dried meat taste

60g
Not fried in oil
Price: €1.00

11

Chips

◆ Parmesan cheese
 ◆ Mediterranean herbs
 ◆ African Chicken
 90g
 Not fried in oil
 Price: €1.70