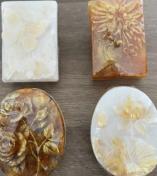

### **Homemade candles**

All candles below are handmade by young people with severe intellectual disabilities. Candles are beautiful, and it is because they are made with heartiness and patience. Candles are made from high quality professional materials.

- Cuboid (with Christmas tree) 5.6x15 cm, burning time 48h. Price: 9 EUR
- Stars 10 cm. Price: 4 EUR

### **Bee wax candles**

"Cone of cedar" - 6 × 6 × 8 cm **Price: 4 EUR** 

"Christmas

"Angel of Christmas" - 5 × 5 × 8 cm Price: 3.50 EUR

"Angel with heart" - 5.5 × 5 × 10 cm **Price: 4.50 EUR** 

Great angels 6x8 cm 3 EUR

Lambs 4x5 cm 2,50 EUR

Bears 5x5 cm 2,50 EUR

Plant imprint 1) D – 7 cm 2) 5.5x7.5 cm 3) 6x6.5 cm **4 EUR** 

Scrubs 5x 8 cm
 Birds 6.5x9.5 cm
 Mom's angels 6x8 cm
 5 EUR