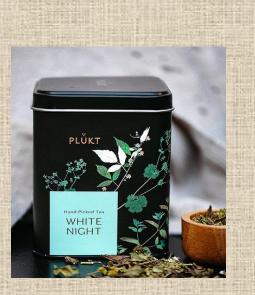

### PLUKT(Plukted) natural tea

### PLÜKT

WHITE NIGHT TEA Contains blend of following herbs: jasmine, wild raspberry leaves, peppermint, lady's mantle, blackcurrant leaves. EU organic certificate nr.04-520/19

Price: 5.50 EUR

Wild raspberry leaf tea 25 g. Peppermint tea 25 g. Fireweed tea 30 g. Linden tea 20 g. EU organic certificate nr.04-520/19 **Price: 3 EUR (each)** 