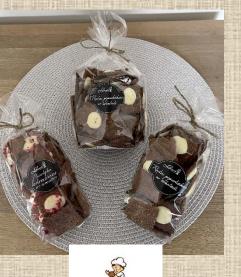

### Gingerbread

Rye gingerbread with white Belgian chocolate 180 g. – 3.50 EUR 300 g. – 5,50 EUR Rye gingerbread with Belgian chocolate and raspberries 150 g. Price: 4 EUR Gingerbread cookies

200 g. Price: 4 EUR