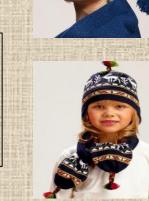

Ladies set - Hat and scarf set with sheep design

35EUR

Ladies hat blue

with

white

reindeers

**17EUR** 

Ladies hat blue with white reindeers and stars 13EUR

hat with snowflakes

set - Hat and scarf set black with red roses **17 EUR** 

11

Ladies

black

white

**17EUR** 

Ladies hat blue with white reindee rs and bulb 13EUR

Ladies hat with grey white reindeers

17EUR

Ladies set - Hat and scarf set black with red roses **13EUR** 

Kids set - Hat (with and scarf set white with black snowflakes

35EUR

lining)

Kids set -Red and white flowers (Hat + Scarf) 25EUR

Ladies set - Hat and scarf set "Northern lights" - 35EUR

Ladies set - Hat and scarf set rainbow -35EUR

Ladies - Long hat- scarf blue snowflakes -25EUR

Ladies set - Hat and scarf set with blue flowers - 35EUR

Ladies -Long hat- scarf natural grey -25EUR

Kids set -Hat and scarf white/navy with reindeers -25EUR

Ladies set - Hat and scarf "Aqua" -35EUR

Kids set - Hat and scarf white/navy with reindeer 25 EUR

Ladies set -Hat and scarf set in traditional design -35EUR

Ladies set - Hat and scarf "Blue" -35EUR