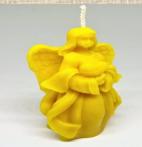

Lambs 4x5 cm 2,50 EUR

Bears 5x5 cm 2,50 EUR

Plant imprint 1) D – 7 cm 2) 5.5x7.5 cm 3) 6x6.5 cm **4 EUR** 

Scrubs 5x 8 cm
 Birds 6.5x9.5 cm
 Mom's angels 6x8 cm
 5 EUR