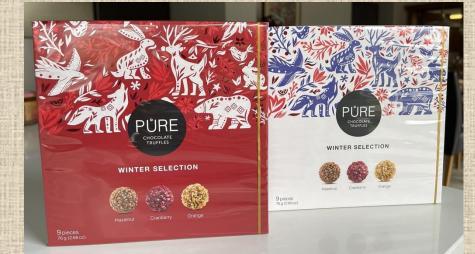

Dark CHOCOLATE with cranberry and rice crisps 120g Price: €1.50

Blackcurrant jelly SLICES in dark chocolate 190g Price: €2 .00

Gingerbread BALLS in milk chocolate 150 g Price: €2.00

Candies fruit & berries mix 100g Price: €1.50 Fruit and berry pastilles 100g Price: €2.00 Chocolate TRUFFLES Winter selection 76g Price: €2.00