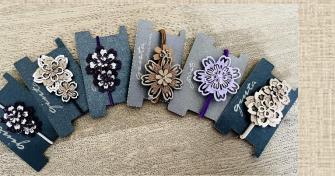

### **Design brooches**

Design brooches in the form of a rafter.

Material - acrylic

Size - 6x4cm

Clasp - metal piercing clip

The pins must not come into contact with alcohol (perfumes, cleaning agents, etc.), which can cause permanent damage

#### Price: 8 EUR

# miL

Various design brooches. Price: 8 EUR

Cup coasters with Latvian traditional ornaments.

Set of 4 felt pads with different character patterns.

Price: 8 EUR

Only natural materials are used for all of the products - 100% wool and linen.