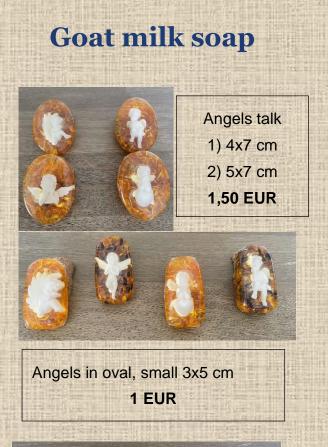

Lambs 4x5 cm 2,50 EUR

Bears 5x5 cm 2,50 EUR

Plant imprint 1) D – 7 cm 2) 5.5x7.5 cm 3) 6x6.5 cm **4 EUR** 

Scrubs 5x 8 cm
 Birds 6.5x9.5 cm
 Mom's angels 6x8 cm
 5 EUR