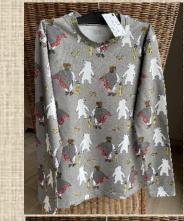

## RADADA

Hand-printed cotton T-shirt. TAUTUMEITA's drawing as a symbol of a Latvian girl (S, M, L, XL).

Price 5 EUR

Handprinted cotton shirt for boys and girls 1-2 y. 3-4 y. 5-6 y. 5-6 y. 7-8 y. 9-10 y. (grey only) Price 3 EUR