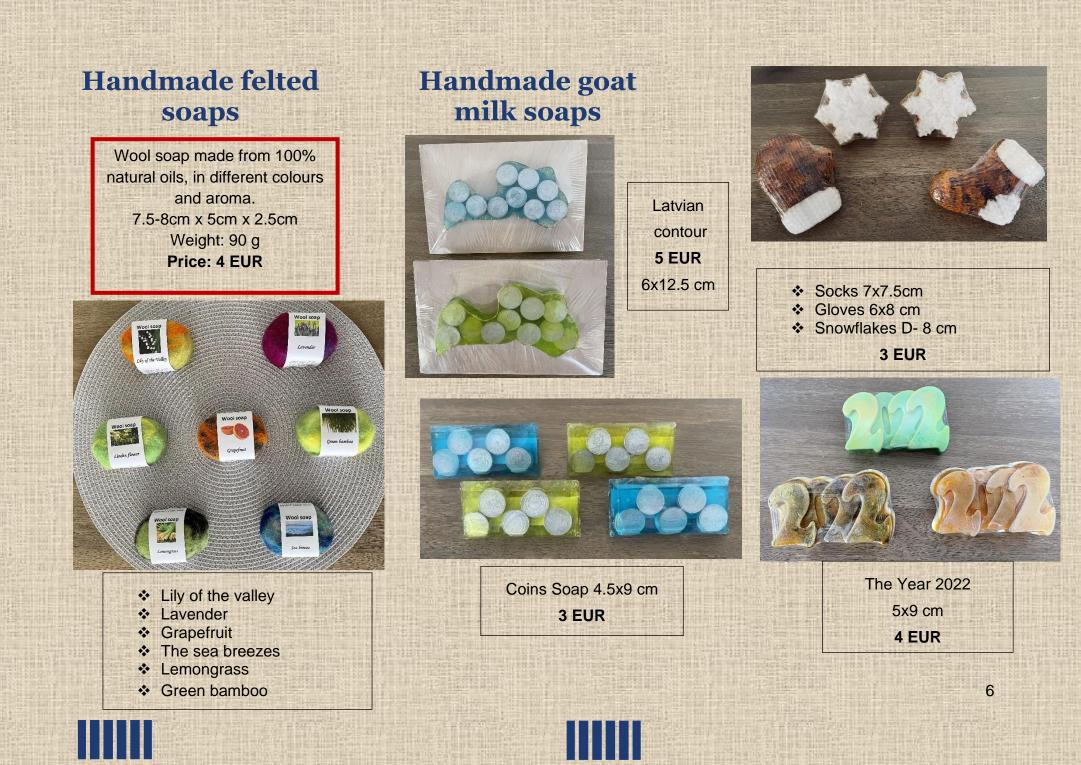

### **Homemade candles**

All candles below are handmade by young people with severe intellectual disabilities. Candles are beautiful, and it is because they are made with heartiness and patience. Candles are made from high quality professional materials.

- Cuboid (with Christmas tree) 5.6x15 cm, burning time 48h. Price: 9 EUR
- Stars 10 cm. Price: 4 EUR

### **Bee wax candles**

"Cone of cedar" - 6 × 6 × 8 cm **Price: 4 EUR** 

"Christmas

"Angel of Christmas" - 5 × 5 × 8 cm Price: 3.50 EUR

"Angel with heart" - 5.5 × 5 × 10 cm **Price: 4.50 EUR** 

Great angels 6x8 cm 3 EUR

Lambs 4x5 cm 2,50 EUR

Bears 5x5 cm 2,50 EUR

Plant imprint 1) D – 7 cm 2) 5.5x7.5 cm 3) 6x6.5 cm **4 EUR** 

Scrubs 5x 8 cm
 Birds 6.5x9.5 cm
 Mom's angels 6x8 cm
 5 EUR