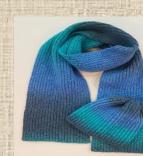

Ladies set - Hat and scarf set with sheep design

35EUR

Ladies hat blue

with

white

reindeers

**17EUR** 

Ladies hat blue with white reindeers and stars 13EUR

hat with snowflakes

set - Hat and scarf set black with red roses **17 EUR** 

11

Ladies

black

white

**17EUR** 

Ladies hat blue with white reindee rs and bulb 13EUR

Ladies hat with grey white reindeers

17EUR

Ladies set - Hat and scarf set black with red roses **13EUR** 

Kids set - Hat (with and scarf set white with black snowflakes

35EUR

lining)

Kids set -Red and white flowers (Hat + Scarf) 25EUR

Ladies set - Hat and scarf set "Northern lights" - 35EUR

Ladies set - Hat and scarf set rainbow -35EUR

Ladies - Long hat- scarf blue snowflakes -25EUR

Ladies set - Hat and scarf set with blue flowers - 35EUR

Ladies -Long hat- scarf natural grey -25EUR

Kids set -Hat and scarf white/navy with reindeers -25EUR

Ladies set - Hat and scarf "Aqua" -35EUR

Kids set - Hat and scarf white/navy with reindeer 25 EUR

Ladies set -Hat and scarf set in traditional design -35EUR

Ladies set - Hat and scarf "Blue" -35EUR