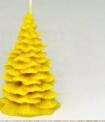

### **Bee wax candles**

"Cone of cedar" - 6 × 6 × 8 cm **Price: 4 EUR** 

"Christmas

"Angel of Christmas" - 5 × 5 × 8 cm Price: 3.50 EUR

"Angel with heart" - 5.5 × 5 × 10 cm **Price: 4.50 EUR** 

Great angels 6x8 cm 3 EUR