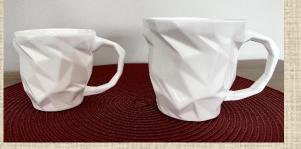

### Porcelain Mug Diamond

Cup with plate (L) Height 10 cm D-9 cm Price: 7 EUR (M) Height 8 cm, D- 8 cm Price: 6 EUR Cup without plate L-5 EUR M-4 EUR