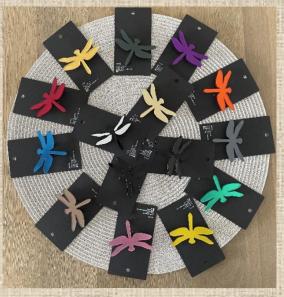

### **Design brooches**

Design brooches in the form of a rafter.

Material - acrylic

Size - 6x4cm

Clasp - metal piercing clip

The pins must not come into contact with alcohol (perfumes, cleaning agents, etc.), which can cause permanent damage

#### Price: 8 EUR

# miL

Various design brooches. Price: 8 EUR

Cup coasters with Latvian traditional ornaments.

Set of 4 felt pads with different character patterns.

Price: 8 EUR

Only natural materials are used for all of the products - 100% wool and linen.