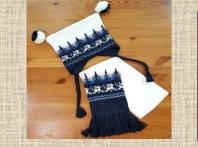

Ladies hat with grey white reindeers

17EUR

Ladies set - Hat and scarf set black with red roses **13EUR** 

Kids set - Hat (with and scarf set white with black snowflakes

35EUR

lining)

Kids set -Red and white flowers (Hat + Scarf) 25EUR

Ladies -Long hat- scarf natural grey -25EUR

Kids set -Hat and scarf white/navy with reindeers -25EUR

Ladies set - Hat and scarf "Aqua" -35EUR

Kids set - Hat and scarf white/navy with reindeer 25 EUR

Ladies set -Hat and scarf set in traditional design -35EUR