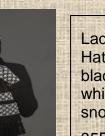

Ladies set - Hat and scarf set with sheep design

35EUR

Ladies hat blue

with

white

reindeers

**17EUR** 

Ladies hat blue with white reindeers and stars 13EUR

hat with snowflakes

set - Hat and scarf set black with red roses **17 EUR** 

11

Ladies

black

white

**17EUR** 

Ladies hat blue with white reindee rs and bulb 13EUR

Ladies hat with grey white reindeers

17EUR

Ladies set - Hat and scarf set black with red roses **13EUR** 

Kids set - Hat (with and scarf set white with black snowflakes

35EUR

lining)

Kids set -Red and white flowers (Hat + Scarf) 25EUR

Ladies set - Hat and scarf set "Northern lights" - 35EUR

Ladies set - Hat and scarf set rainbow -35EUR

Ladies - Long hat- scarf blue snowflakes -25EUR

Ladies set - Hat and scarf set with blue flowers - 35EUR

Ladies -Long hat- scarf natural grey -25EUR

Kids set -Hat and scarf white/navy with reindeers -25EUR

Ladies set - Hat and scarf "Aqua" -35EUR

Kids set - Hat and scarf white/navy with reindeer 25 EUR

Ladies set -Hat and scarf set in traditional design -35EUR

Ladies set - Hat and scarf "Blue" -35EUR