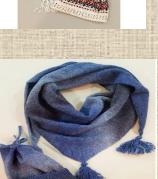

Ladies set - Hat and scarf set with sheep design

35EUR

Ladies hat blue

with

white

reindeers

**17EUR** 

Ladies hat blue with white reindeers and stars 13EUR

hat with snowflakes

set - Hat and scarf set black with red roses **17 EUR** 

11

Ladies

black

white

**17EUR** 

Ladies hat blue with white reindee rs and bulb 13EUR

Ladies hat with grey white reindeers

17EUR

Ladies set - Hat and scarf set black with red roses **13EUR** 

Kids set - Hat (with and scarf set white with black snowflakes

35EUR

lining)

Kids set -Red and white flowers (Hat + Scarf) 25EUR

Ladies set - Hat and scarf set "Northern lights" - 35EUR

Ladies set - Hat and scarf set rainbow -35EUR

Ladies - Long hat- scarf blue snowflakes -25EUR

Ladies set - Hat and scarf set with blue flowers - 35EUR

Ladies -Long hat- scarf natural grey -25EUR

Kids set -Hat and scarf white/navy with reindeers -25EUR

Ladies set - Hat and scarf "Aqua" -35EUR

Kids set - Hat and scarf white/navy with reindeer 25 EUR

Ladies set -Hat and scarf set in traditional design -35EUR

Ladies set - Hat and scarf "Blue" -35EUR