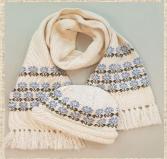

Ladies set - Hat and scarf set with sheep design

35EUR

Ladies hat blue

with

white

reindeers

**17EUR** 

Ladies hat blue with white reindeers and stars 13EUR

hat with snowflakes

set - Hat and scarf set black with red roses **17 EUR** 

11

Ladies

black

white

**17EUR** 

Ladies hat blue with white reindee rs and bulb 13EUR

Ladies hat with grey white reindeers

17EUR

Ladies set - Hat and scarf set black with red roses **13EUR** 

Kids set - Hat (with and scarf set white with black snowflakes

35EUR

lining)

Kids set -Red and white flowers (Hat + Scarf) 25EUR

Ladies set - Hat and scarf set "Northern lights" - 35EUR

Ladies set - Hat and scarf set rainbow -35EUR

Ladies - Long hat- scarf blue snowflakes -25EUR

Ladies set - Hat and scarf set with blue flowers - 35EUR

Ladies -Long hat- scarf natural grey -25EUR

Kids set -Hat and scarf white/navy with reindeers -25EUR

Ladies set - Hat and scarf "Aqua" -35EUR

Kids set - Hat and scarf white/navy with reindeer 25 EUR

Ladies set -Hat and scarf set in traditional design -35EUR

Ladies set - Hat and scarf "Blue" -35EUR