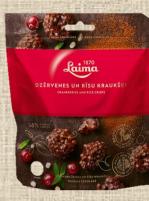

### Chips

Rice chips with home cheese favour
with dried meat taste

60g
Not fried in oil
Price: €1.00

11

Chips

◆ Parmesan cheese
 ◆ Mediterranean herbs
 ◆ African Chicken
 90g
 Not fried in oil
 Price: €1.70