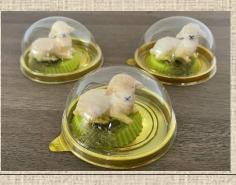

### **Bee wax candles**

"Cone of cedar" - 6 × 6 × 8 cm **Price: 4 EUR** 

"Christmas

"Angel of Christmas" - 5 × 5 × 8 cm Price: 3.50 EUR

"Angel with heart" - 5.5 × 5 × 10 cm **Price: 4.50 EUR** 

Great angels 6x8 cm 3 EUR

Lambs 4x5 cm 2,50 EUR

Bears 5x5 cm 2,50 EUR

Plant imprint 1) D – 7 cm 2) 5.5x7.5 cm 3) 6x6.5 cm **4 EUR** 

Scrubs 5x 8 cm
 Birds 6.5x9.5 cm
 Mom's angels 6x8 cm
 5 EUR