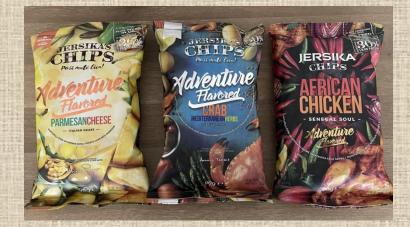

### Chips

Rice chips with home cheese favour
with dried meat taste

60g
Not fried in oil
Price: €1.00

11

Chips

◆ Parmesan cheese
 ◆ Mediterranean herbs
 ◆ African Chicken
 90g
 Not fried in oil
 Price: €1.70