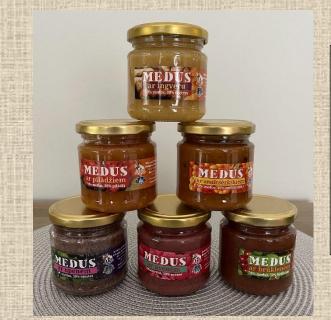

Honey with ginger and berries. Weight 130g

Price: 2 EUR

Honey with berries. Weight 250g

Price: 3 EUR

with lingonberries with black currants with raspberries with sea buckthorn with mountain ash (plant) with ginger with chocolate (190 g.)