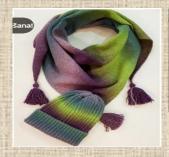

Ladies set - Hat and scarf set "Northern lights" - 35EUR

Ladies set - Hat and scarf set rainbow -35EUR

Ladies - Long hat- scarf blue snowflakes -25EUR

Ladies set - Hat and scarf set with blue flowers - 35EUR

Ladies -Long hat- scarf natural grey -25EUR

Kids set -Hat and scarf white/navy with reindeers -25EUR

Ladies set - Hat and scarf "Aqua" -35EUR

Kids set - Hat and scarf white/navy with reindeer 25 EUR

Ladies set -Hat and scarf set in traditional design -35EUR

Ladies set - Hat and scarf "Blue" -35EUR