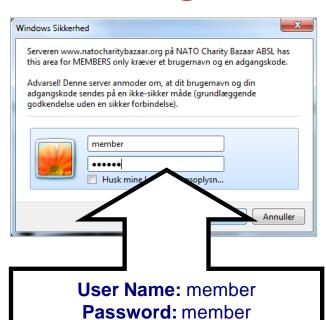

#### www.natocharitybazaar.org

**User Name:** members **Password:** members

**User Name:** membre **Password:** membre